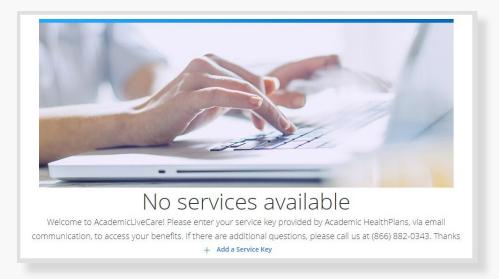

Sign Up for AcademicLiveCare using your school email address or Log In if you already have an account.

The service key unlocks all AcademicLiveCare services available to you. When a service key is not entered, an error message will appear after your sign-up is complete. If you see this message, click Add a Service Key and enter **ALCBAYLU23**.