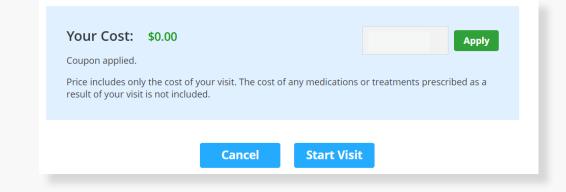

Provide details about your visit and acknowledge that you have read the Notice of Privacy Practies and agree to the Terms of Use.

On the payment screen, enter Coupon Code **ALCBAYLU23** and click 'Apply' to make the cost of your visit free. Click 'Start Visit' to be connected to the provider.

psychiatry

At the time of your appointment, right before you are connected to the provider, you will be asked to provide details about your visit.

Enter Coupon Code **ALCBAYLU23** and click 'Apply' to make the cost of your visit free. Click 'Start Visit' to be connected to the provider.

| Your Cost: \$0.00<br>Coupon applied.<br>Price includes only the cost<br>result of your visit is not inc |        | any medications or | Apply<br>treatments prescribed as a |  |
|---------------------------------------------------------------------------------------------------------|--------|--------------------|-------------------------------------|--|
|                                                                                                         | Cancel | Start Visit        |                                     |  |