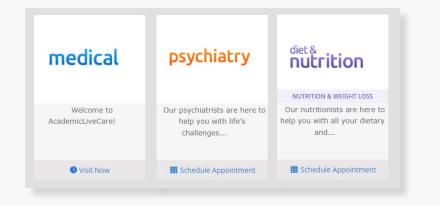

For Medical, Nutrition, and Psychiatry care, hover over the appropriate image and click the cooresponding action button to proceed.

 $\mathbf{O}\mathbf{C}$ 

On-demand medical care

Learn about nutrition

Support when you need it \_\_\_\_ On-demand medical care\_\_

See a psychiatrist\_

Note: You will be redirected to the AcademicLiveCare portal.

Learn about nutrition\_

See a psychiatrist\_