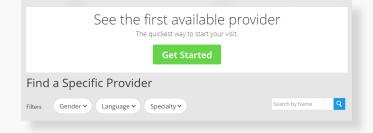

#### How to Get Care

Your Home Page will reflect all services available to you. Select the care applicable to your needs.

For Medical/Urgent Care, click 'Get Started' to see the first available provider or find a specific provider by using the search and filter tools.