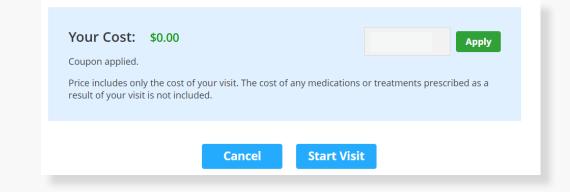

Provide details about your visit and acknowledge that you have read the Notice of Privacy Practies and agree to the Terms of Use.

On the payment screen, enter Coupon Code **ALCBAYLU23** and click 'Apply' to make the cost of your visit free. Click 'Start Visit' to be connected to the provider.

psychiatry

At the time of your appointment, right before you are connected to the provider, you will be asked to provide details about your visit.

Enter Coupon Code **ALCBAYLU23** and click 'Apply' to make the cost of your visit free. Click 'Start Visit' to be connected to the provider.

| Your Cost: \$0.00<br>Coupon applied.<br>Price includes only the cost of<br>result of your visit is not inclu |        | any medications or | Apply<br>treatments prescribed as a | • |
|--------------------------------------------------------------------------------------------------------------|--------|--------------------|-------------------------------------|---|
|                                                                                                              | Cancel | Start Visit        |                                     |   |