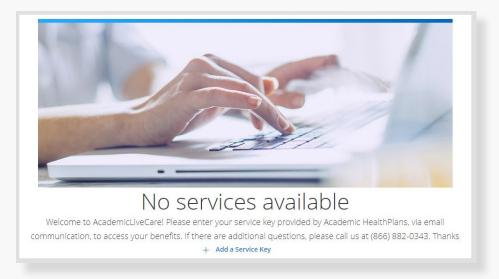

Sign Up for AcademicLiveCare using your school email address or Log In if you already have an account.

The service key unlocks all AcademicLiveCare services available to you. When a service key is not entered, an error message will appear after your sign-up is complete. If you see this message, click Add a Service Key and enter **ALCBAYLU**.