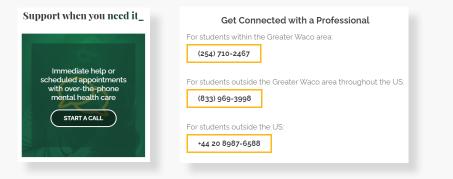

To speak with a counselor immediately or schedule an online or in-person appointment, hover over the image and click 'Start a Call'.

Dial one of the three phone numbers listed based on your current location to connect with a professional.