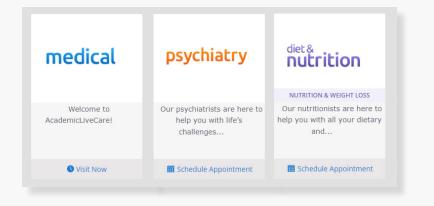

For Medical, Nutrition, and Psychiatry care, hover over the appropriate image and click the cooresponding action button to proceed.

On-demand medical care\_

Learn about nutrition\_

Support when you need it \_\_\_\_ On-demand medical care\_\_

See a psychiatrist\_

Note: You will be redirected to the AcademicLiveCare portal.

See a psychiatrist\_

Learn about nutrition\_