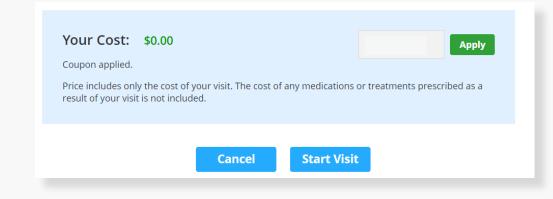

On the payment screen, enter ALCBAYLU22 and click 'Apply' to make the cost of your visit free. Click 'Start Visit' to be connected to the provider.

psychiatry

At the time of your appointment, right before you are connected to the provider, you will be asked to provide details about your visit.

Enter ALCBAYLU22 and click 'Apply' to make the cost of your visit free. Click 'Start Visit' to be connected to the provider.

| Your Cost: \$0.00<br>Coupon applied.<br>Price includes only the cost o<br>result of your visit is not inclu |        | any medications or | treatments prescr | Apply<br>ribed as a |
|-------------------------------------------------------------------------------------------------------------|--------|--------------------|-------------------|---------------------|
|                                                                                                             | Cancel | Start Visit        |                   |                     |